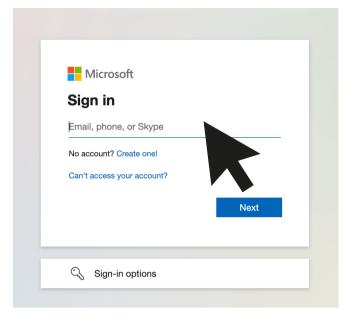

## One of two things will happen:

If you are already logged in to your John Abbott College email in another tab, you will automatically be logged on to Moodle. Once you are logged in you should see your courses and be able to get started!

If you are not automatically logged in, you will see a Microsoft log-in window.

 Log-in using your JAC Outlook email address
 (firstname.lastname@johnabbottcollege.net) and password. Once logged in, you should see your classes and be able to get started!