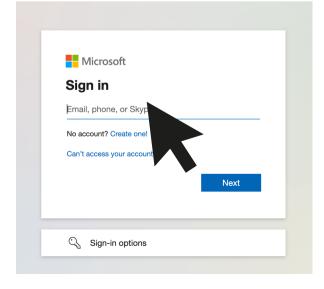

### One of two things will happen:

If you are already logged in to your John Abbott College email in another tab, you will automatically be logged on to Moodle. Once you are logged in you should see your courses and be able to get started!

If you are not automatically logged in, you will see a Microsoft log-in window.

 Log-in using your JAC Outlook email address (firstname.lastname@johnabbottcollege.net) and password. Once logged in, you should see your classes and be able to get started!