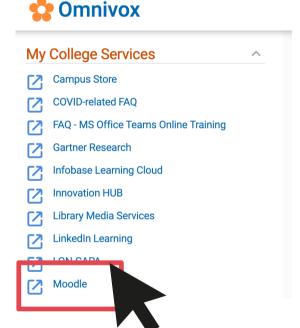

# **Option 1. Through Omnivox**

- 1.Go to <a href="https://johnabbott.omnivox.ca/">https://johnabbott.omnivox.ca/</a>
- 2.Scroll down to "My College Service" on the left-hand side
- 3.Click on "Moodle"